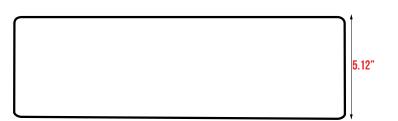

Polished Chrome finished Pop up Drain included.

Predrilled Standard 13/4 for the drain.

| 14.76" | - | 18.90" | <b>—</b> |
|--------|---|--------|----------|
|        |   |        | 14.76"   |

|        | Height | Depth  | Width  |
|--------|--------|--------|--------|
| inches | 5.12"  | 18.90" | 14.76" |
| mm     | 130.05 | 480.06 | 374.90 |